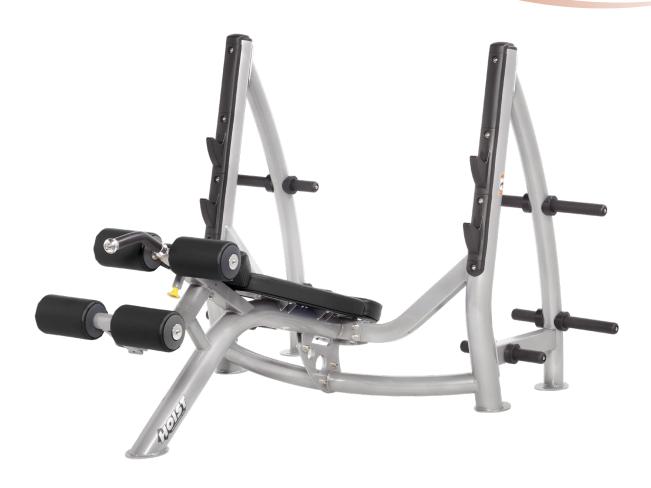

## **OLYMPIC DECLINE BENCH**

CF-3177-A

## **FEATURES**

- Angled frame uprights match the natural arc of the exercise movement
- -15° angle on back pad for decline bench exercises
- Adjustable and self-aligning leg roller pads to accommodate varying leg lengths
- Two start / finish rack points for varying user heights
- Polyurethane covered bar rack-outs and weight racks to protect the Olympic Bar and frame
- · Incorporates eight weight plate storage points

## **SPECS**

- Product Dimensions L x W x H: 85.50" (217 cm) x 67.00" (170 cm) x 53.00" (135 cm)
- Product Weight: 240 lbs (109 kg)
- Maximum weight storage capacity: 900 lbs (408 kg)
- Maximum exercise weight capacity: 1,000 lbs (454 kg)