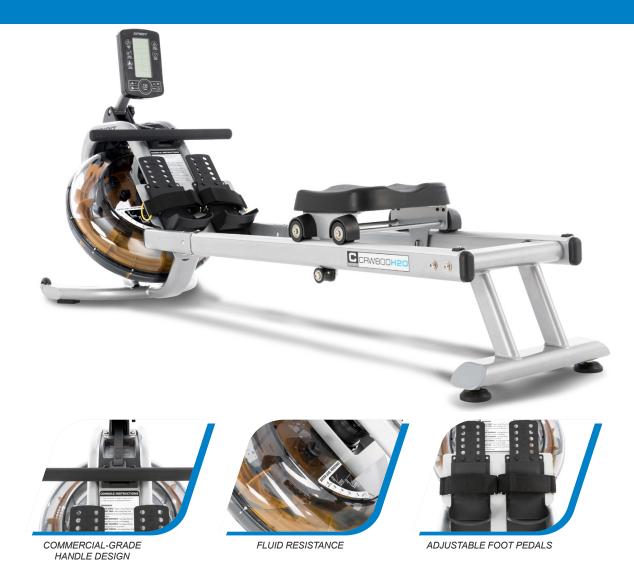

The new SPIRIT Fitness **CRW800H2O** Water Rower is a fresh take on one of the most popular full-body workouts available. Constructed with a heavy-duty steel frame and aluminum tracks, this rower is built to last while delivering smooth and quiet performance time and time again. The water tank provides up to 6 levels of resistance, and is positioned at a 45-degree angle to provide an increased range of resistance compared to other rowers on the market. The large flexing foot pedals, comfortable padded handle, and generous 15" seat height make the **CRW800H2O** one of the most comfortable and accessible commercial rowers available.

## **CRW800H2O** WATER ROWER

- 6 levels of water resistance
- Heavy-duty steel frame can be positioned upright for storage
- Adjustable console provides the perfect viewing angle
- Commercial grade padded handlebar is both comfortable and durable
- Aluminum tracks for quiet and smooth performance
- Large flexing foot pedals and adjustable straps keep feet secure
- Raised 15" seat height gets users on and off with ease
- Large ergonomically molded seat for ultimate comfort
- Tank is pressure tested for long-lasting performance, and angled at 45 degrees to increase range of resistance compared to flat tank designs