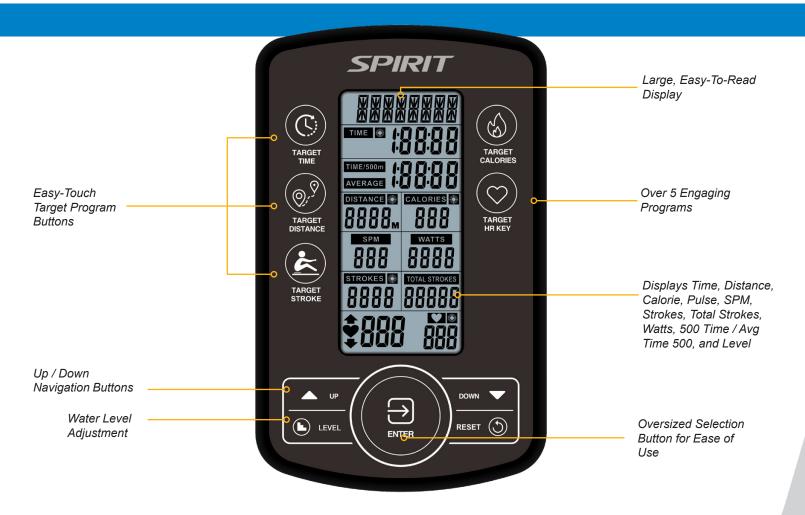

## **CRW800H2O** CONSOLE FEATURES

The new CRW800H2O console features a large, easy-to-read 5.5" LCD and an adjustable viewing angle, ensuring athletes have access to vital workout data when and where it matters most. Clearly marked sections display data including Time, Distance, Calories, Pulse, SPM, Total Strokes, Watts, 500 Time / Avg Time 500, and Level. With 5 pre-programmed workouts and optional manual settings, users of all levels stay engaged and at the peak of their training. The CRW800H2O console also automatically detects strokes, so getting started is as easy as sitting down and pulling on the handlebar.

## **EQUIPMENT SPECIFICATIONS**

**CONSOLE** 5.5" LCD, adjustable console angle

PROGRAMS Manual, Target time, Target distance, Target stroke, Target calories, Target HR

HEART RATE Telemetic compatible (chest strap sold separately)