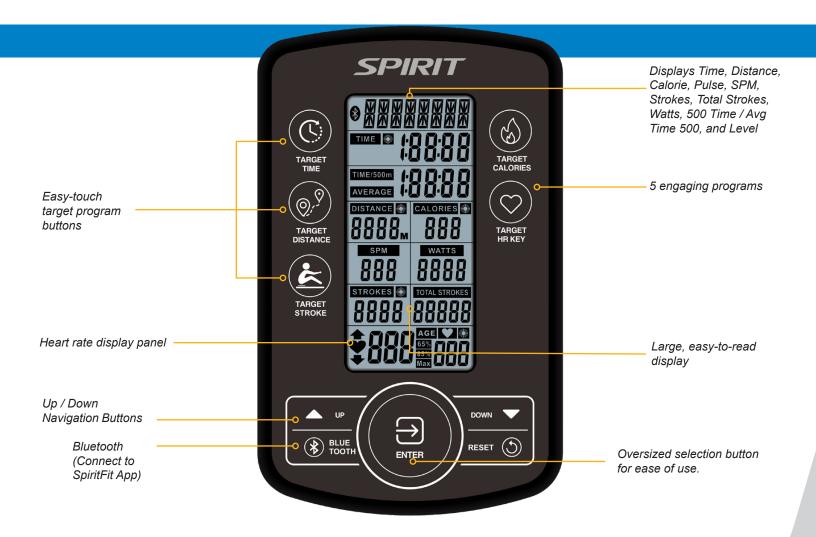

## **CRW900** CONSOLE FEATURES

The new CRW900 console features a large, easy-to-read 5.5" LCD and integrated Bluetooth, ensuring athletes have access to vital workout data when and where it matters most. Clearly marked sections display data including Time, Distance, Calories, Pulse, SPM, Total Strokes, Watt, 500 Time / Avg Time 500, and Level. With 5 pre-programmed workouts and optional manual settings, users of all levels stay engaged and at the peak of their training. The CRW900 console also automatically detects strokes, so getting started is as easy as sitting down and pulling on the handlebar.