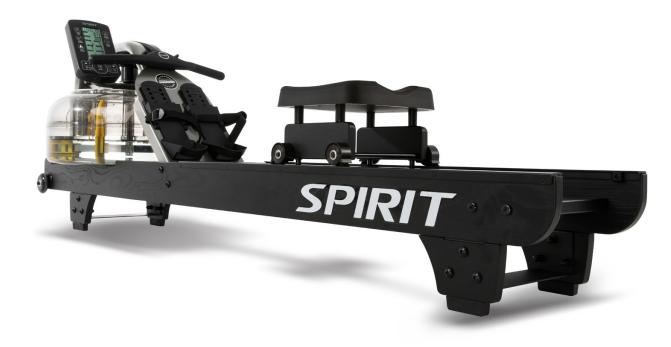

## **CRW900** CONSOLE FEATURES

The new CRW900 console features a large, easy-to-read 5.5" LCD and integrated Bluetooth, ensuring athletes have access to vital workout data when and where it matters most. Clearly marked sections display data including Time, Distance, Calories, Pulse, SPM, Total Strokes, Watt, 500 Time / Avg Time 500, and Level. With 5 pre-programmed workouts and optional manual settings, users of all levels stay engaged and at the peak of their training. The CRW900 console also automatically detects strokes, so getting started is as easy as sitting down and pulling on the handlebar.

## **EQUIPMENT SPECIFICATIONS**

**CONSOLE** 5.5" LCD, adjustable console angle

PROGRAMS Manual, Target time, Target distance, Target stroke, Target calories, Target HR

HEART RATE Telemetic compatible (chest strap sold separately)