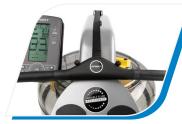

## **CRW900** WATER ROWER

- 10 levels of water resistance with easy-adjust knob to challenge all fitness levels
- Timeless wooden and steel frame for lasting performance
- Console is adjustable to ensure the perfect viewing angle
- · Commercial grade padded handlebar for comfort and durability
- Smooth and quiet performance
- · XL twin tank design with durable multi-bladed impeller for greatly improved resistance range
- Adjustable foot pedals with straps
- Height-adjustable (13 or 15 inch) ergonomically molded seat

RESISTANCE Water (10 levels), Easy-adjust knob, XL twin tank design

**POWER** Console requires 4 AA batteries

SEAT Height-adjustable (13 or 15 inch) ergonomically molded seat

**FOOTRESTS** Foot pedals with adjustable straps