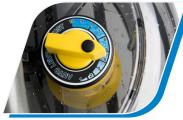

ADJUSTABLE FOOT PEDALS

The SPIRIT Fitness **CRW900** Rower brings the timeless tradition of rowing into the gym. The highlight of this machine is its distinctive water tank which provides up to 10 challenging levels of resistance with a simple turn of a knob. The console features a large 5.5" easy-to-read display with 5 pre-programmed workouts to keep athletes engaged. The wooden and steel frame features smooth slide rails, an ergonomically molded seat, and commercial-grade padded handlebar that deliver the ultimate combination of quiet, smooth, and reliable performance.

## **CRW900** WATER ROWER

- 10 levels of water resistance with easy-adjust knob to challenge all fitness levels
- Timeless wooden and steel frame for lasting performance
- Console is adjustable to ensure the perfect viewing angle
- · Commercial grade padded handlebar for comfort and durability
- Smooth and quiet performance
- · XL twin tank design with durable multi-bladed impeller for greatly improved resistance range
- Adjustable foot pedals with straps
- Height-adjustable (13 or 15 inch) ergonomically molded seat

RESISTANCE Water (10 levels), Easy-adjust knob, XL twin tank design

**POWER** Console requires 4 AA batteries

SEAT Height-adjustable (13 or 15 inch) ergonomically molded seat

**FOOTRESTS** Foot pedals with adjustable straps