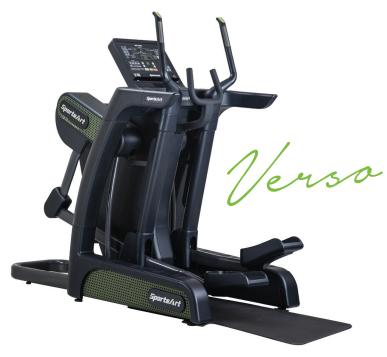

## G886 CROSS TRAINER

Verso offers a truly customizable, approachable, and engaging cross-training experience. Elliptical, stepper, and bike movements combined in one machine with intuitive controls. Users are able to electronically adapt movement paths, allowing them to choose among a wide variety of range of motions that fit them best. The Watts to Grid goal allows them to set their workout intensity based on how much they want to give back to the planet.

## **KEY FEATURES**

- ECO-POWR<sup>™</sup> integrated inverter
- · 3-in-1 cross training unit
- · On-the-fly mode and motion change
- Fingertip, console and toggle controls

| WARRANTY*       |                                  |
|-----------------|----------------------------------|
| Туре            | Full Commercial - no usage limit |
| Frame           | Lifetime**                       |
| Parts           | 5 Years                          |
| Wear Items      | 5 Years                          |
| Labor           | 3 Years                          |
| High Wear Items | 90 days, no labor                |