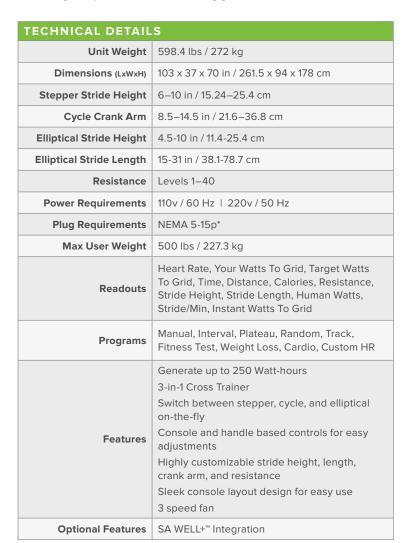

## G886 CROSS TRAINER

Verso offers a truly customizable, approachable, and engaging cross-training experience. Elliptical, stepper, and bike movements combined in one machine with intuitive controls. Users are able to electronically adapt movement paths, allowing them to choose among a wide variety of range of motions that fit them best. The Watts to Grid goal allows them to set their workout intensity based on how much they want to give back to the planet.

## **KEY FEATURES**

- ECO-POWR<sup>™</sup> integrated inverter
- · 3-in-1 cross training unit
- · On-the-fly mode and motion change
- Fingertip, console and toggle controls

| WARRANTY*       |                                  |
|-----------------|----------------------------------|
| Туре            | Full Commercial - no usage limit |
| Frame           | Lifetime**                       |
| Parts           | 5 Years                          |
| Wear Items      | 5 Years                          |
| Labor           | 3 Years                          |
| High Wear Items | 90 days, no labor                |