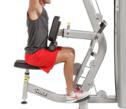

## LAT PULLDOWN / MID ROW

## HD-3200





## **FEATURES**

- Telescoping chest pad with integrated thigh pads provide proper positioning and support for pulldown and mid row exercises
- Dual-position hand grips for mid row exercises
- Includes ultra-lite aluminum lat bar for lat pulldown exercises
- · Seven seat pad adjustments for varying user heights
- Integrated storage for lat bar during mid row exercises

## **SPECS**

- Product Dimensions L x W x H:
  49.00"(124 cm) x 66.00" (168 cm) x 86.00" (218 cm)
- Product Weight:
  551 lbs (250 kg) (HD) / 576 lbs (261 kg) (HDG)
- Weight Stack:
  225 lbs (102 kg) (HD) / 250 lbs (113 kg) (HDG)





**MID ROW** 

LAT PULLDOWN