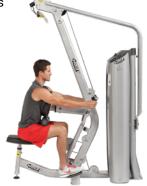

## LAT PULLDOWN / MID ROW

## HD-3200





## **FEATURES**

- Telescoping chest pad with integrated thigh pads provide proper positioning and support for pulldown and mid row exercises
- Dual-position hand grips for mid row exercises
- Includes ultra-lite aluminum lat bar for lat pulldown exercises
- · Seven seat pad adjustments for varying user heights
- Integrated storage for lat bar during mid row exercises

## **SPECS**

- Product Dimensions L x W x H:
  49.00"(124 cm) x 66.00" (168 cm) x 86.00" (218 cm)
- Product Weight:
  551 lbs (250 kg) (HD) / 576 lbs (261 kg) (HDG)
- Weight Stack:
  225 lbs (102 kg) (HD) / 250 lbs (113 kg) (HDG)





**MID ROW** 

LAT PULLDOWN