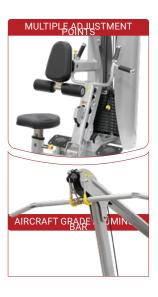

## **FEATURES**

- Telescoping chest pad with integrated thigh pads provide proper positioning and support for pulldown and mid row exercises
- Dual-position hand grips for mid row exercises
- Includes ultra-lite aluminum lat bar for lat pulldown exercises
- · Seven seat pad adjustments for varying user heights
- Integrated storage for lat bar during mid row exercises