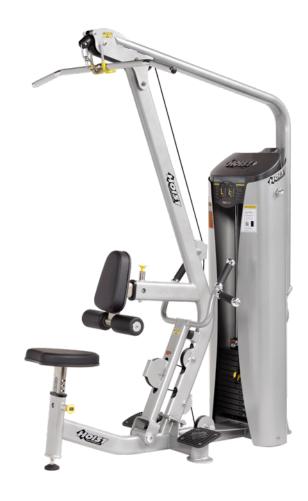

## LAT PULLDOWN / MID ROW

## HD-3200

## **FEATURES**

- Telescoping chest pad with integrated thigh pads provide proper positioning and support for pulldown and mid row exercises
- Dual-position hand grips for mid row exercises
- Includes ultra-lite aluminum lat bar for lat pulldown exercises
- · Seven seat pad adjustments for varying user heights
- Integrated storage for lat bar during mid row exercises