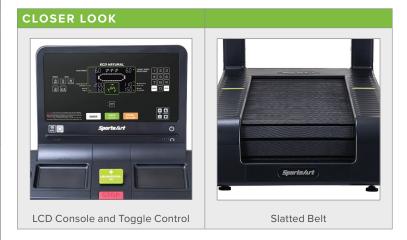

| TECHNICAL DETAILS  |                                                                                                                                                                                                                                                                                                      |  |
|--------------------|------------------------------------------------------------------------------------------------------------------------------------------------------------------------------------------------------------------------------------------------------------------------------------------------------|--|
| Unit Weight        | 567.6 lbs / 258 kg                                                                                                                                                                                                                                                                                   |  |
| Dimensions (LxWxH) | 84.1 x 35.6 x 65.2 in / 213.6 x 90.5 x 165.5 cm                                                                                                                                                                                                                                                      |  |
| Running Area (LxW) | 58 x 21 in / 147.32 x 53.34 cm                                                                                                                                                                                                                                                                       |  |
| Speed Range        | 2–10 mph / 3.2–16 kph                                                                                                                                                                                                                                                                                |  |
| Incline            | 4° fixed incline                                                                                                                                                                                                                                                                                     |  |
| Drive Motor        | N/A                                                                                                                                                                                                                                                                                                  |  |
| Power Requirements | N/A                                                                                                                                                                                                                                                                                                  |  |
| Max User Weight    | 330 lbs / 150 kg                                                                                                                                                                                                                                                                                     |  |
| Readouts           | Calories, Time, Distance, Cal/HR, Mets, Pace,<br>Human Watts, Heart Rate, Your Speed, Target<br>Speed, Resistance                                                                                                                                                                                    |  |
| Workout Mode       | Run/Push                                                                                                                                                                                                                                                                                             |  |
| Goals              | Time, Distance, Calories                                                                                                                                                                                                                                                                             |  |
| Features           | Slatted belt increases feel and comfort while exercising Elegant LCD display easily portrays key data readouts Accommodates walking, jogging, running, sprinting, and sled-pushing Sled-push mode with multiple levels of resistance Non-motorized Hybrid mechanical/electro-magnetic braking system |  |