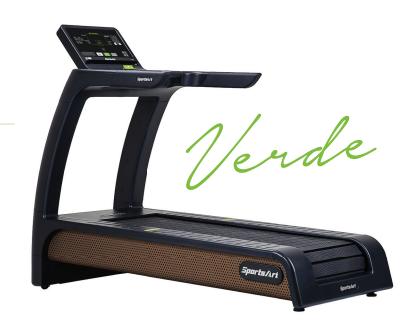

## N685 TREADMILL

The N685, non-motorized, completely self-powered treadmill from SportsArt boasts a sleek design that combines supremely low friction and flat-slat belt to create an approachable unit that feels remarkably natural and comfortable. Utilizing both mechanical and electrical braking systems the N685 allows walking, jogging, running, sprinting or sled pushing features that cater to a broad spectrum of users, from deconditioned to elite athletes.