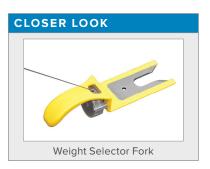

| TECHNICAL DETAILS  |                                                                                                                                                                                                                                                                                                                                                                                                                                                                                                                                                                  |  |
|--------------------|------------------------------------------------------------------------------------------------------------------------------------------------------------------------------------------------------------------------------------------------------------------------------------------------------------------------------------------------------------------------------------------------------------------------------------------------------------------------------------------------------------------------------------------------------------------|--|
| Unit Weight        | 611.6 lbs / 278 kg                                                                                                                                                                                                                                                                                                                                                                                                                                                                                                                                               |  |
| Dimensions (LxWxH) | 52.4 x 63 x 60.1 in / 133 x 160 x 152.5 cm                                                                                                                                                                                                                                                                                                                                                                                                                                                                                                                       |  |
| Weight Stack       | 220 lbs / 100 kg                                                                                                                                                                                                                                                                                                                                                                                                                                                                                                                                                 |  |
| Max User Weight    | 500 lbs / 227 kg                                                                                                                                                                                                                                                                                                                                                                                                                                                                                                                                                 |  |
| Starting Weight    | 16.5 lbs / 7.5 kg                                                                                                                                                                                                                                                                                                                                                                                                                                                                                                                                                |  |
| Features           | Strengthens shoulder muscle groups Independent nature allows for unilateral or bilateral movements Foot rest aids in core stabilization Magnetized stack-fork with retracting tether makes for instant, secure selection of weights Cold rolled steel weight stacks with noise dampening Stainless steel guide rods resist rust and stay smooth Kevlar belts for quiet, smooth action and optimal tensile strength; belt contains 2200 lb (998 kg) tensile strength aircraft cables. Marine grade double-stitched upholstery Heavy-duty European-styled cushions |  |