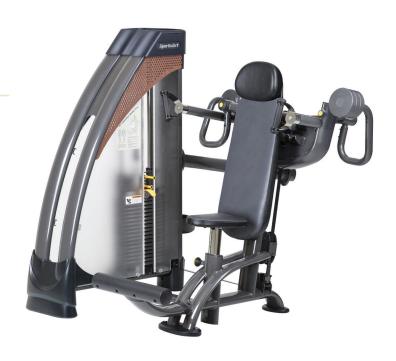

## N917 INDEPENDENT SHOULDER PRESS

The SportsArt Status Strength Series is our premium club line and combines sleek and modern design with world-class components and superior biomechanics to deliver unmatched quality and function to your facility.

## **KEY FEATURES**

- Independent converging press arms offer ergonomic motion and balanced muscle engagement
- Pivot point indicators for proper joint alignment
- Handles rotate naturally throughout the motion and reduce wrist stress
- Incremental 3.3 & 6.6 lbs (1.5 & 3 kg) micro-loading adjustment

| TECHNICAL DETAILS  |                                                                                                                                                                                                                                                                                                                                                                                                                                                                                                                                                                  |  |
|--------------------|------------------------------------------------------------------------------------------------------------------------------------------------------------------------------------------------------------------------------------------------------------------------------------------------------------------------------------------------------------------------------------------------------------------------------------------------------------------------------------------------------------------------------------------------------------------|--|
| Unit Weight        | 611.6 lbs / 278 kg                                                                                                                                                                                                                                                                                                                                                                                                                                                                                                                                               |  |
| Dimensions (LxWxH) | 52.4 x 63 x 60.1 in / 133 x 160 x 152.5 cm                                                                                                                                                                                                                                                                                                                                                                                                                                                                                                                       |  |
| Weight Stack       | 220 lbs / 100 kg                                                                                                                                                                                                                                                                                                                                                                                                                                                                                                                                                 |  |
| Max User Weight    | 500 lbs / 227 kg                                                                                                                                                                                                                                                                                                                                                                                                                                                                                                                                                 |  |
| Starting Weight    | 16.5 lbs / 7.5 kg                                                                                                                                                                                                                                                                                                                                                                                                                                                                                                                                                |  |
| Features           | Strengthens shoulder muscle groups Independent nature allows for unilateral or bilateral movements Foot rest aids in core stabilization Magnetized stack-fork with retracting tether makes for instant, secure selection of weights Cold rolled steel weight stacks with noise dampening Stainless steel guide rods resist rust and stay smooth Kevlar belts for quiet, smooth action and optimal tensile strength; belt contains 2200 lb (998 kg) tensile strength aircraft cables. Marine grade double-stitched upholstery Heavy-duty European-styled cushions |  |