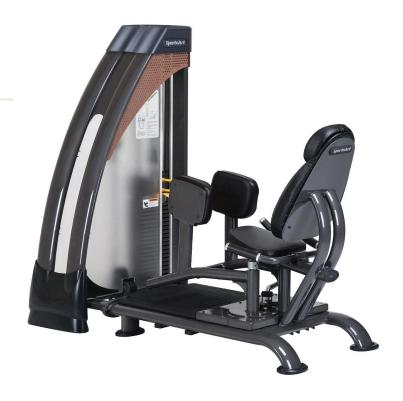

## N951 ABDUCTION

The SportsArt Status Strength Series is our premium club line and combines sleek and modern design with world-class components and superior biomechanics to deliver unmatched quality and function to your facility.

## **KEY FEATURES**

- Seat positioned for ultimate privacy
- Centralized weight stack is positioned for easy weight selection while seated
- Start point setting for comfort and safety
- Incremental 3.3 & 6.6 lbs (1.5 & 3 kg) micro-loading adjustment

| TECHNICAL DETAILS  |                                                                                                                                                                                                                                                                                                                                                                                                                                                                                                               |  |
|--------------------|---------------------------------------------------------------------------------------------------------------------------------------------------------------------------------------------------------------------------------------------------------------------------------------------------------------------------------------------------------------------------------------------------------------------------------------------------------------------------------------------------------------|--|
| Unit Weight        | 607.2 lbs / 276 kg                                                                                                                                                                                                                                                                                                                                                                                                                                                                                            |  |
| Dimensions (LxWxH) | 65 x 37.8 x 60.1 in / 165.1 x 96 x 152.5 cm                                                                                                                                                                                                                                                                                                                                                                                                                                                                   |  |
| Weight Stack       | 220 lbs / 100 kg                                                                                                                                                                                                                                                                                                                                                                                                                                                                                              |  |
| Max User Weight    | 500 lbs / 227 kg                                                                                                                                                                                                                                                                                                                                                                                                                                                                                              |  |
| Starting Weight    | 8.8 lbs / 4 kg                                                                                                                                                                                                                                                                                                                                                                                                                                                                                                |  |
| Features           | Strengthens outer hips and thighs Reclined seat back improves comfort and ergonomics Magnetized stack-fork with retracting tether makes for instant, secure selection of weights Cold rolled steel weight stacks with noise dampening Stainless steel guide rods resist rust and stay smooth Kevlar belts for quiet, smooth action and optimal tensile strength; belt contains 2200 lb (998 kg) tensile strength aircraft cables. Marine grade double-stitched upholstery Heavy-duty European-styled cushions |  |