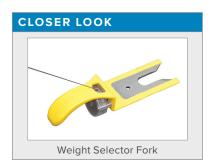

## **KEY FEATURES**

- Adjustable leg pad accommodates different leg lengths, allowing users to achieve proper leverage
- Incremental 3.3 & 6.6 lb (1.5 & 3 kg) micro-loading adjustment

| TECHNICAL DETAILS  |                                                                                                                                                                                                                                                                                                                                                                                                                                                                                        |  |
|--------------------|----------------------------------------------------------------------------------------------------------------------------------------------------------------------------------------------------------------------------------------------------------------------------------------------------------------------------------------------------------------------------------------------------------------------------------------------------------------------------------------|--|
| Unit Weight        | 657.8 lbs / 299 kg                                                                                                                                                                                                                                                                                                                                                                                                                                                                     |  |
| Dimensions (LxWxH) | 64 x 48 x 76.8 in / 162.6 x 122 x 195 cm                                                                                                                                                                                                                                                                                                                                                                                                                                               |  |
| Weight Stack       | 264 lbs / 120 kg                                                                                                                                                                                                                                                                                                                                                                                                                                                                       |  |
| Max User Weight    | 500 lbs / 227 kg                                                                                                                                                                                                                                                                                                                                                                                                                                                                       |  |
| Features           | Strengthens hip musculature Handlebars improve user stability Magnetized stack-fork with retracting tether makes for instant, secure selection of weights Cold rolled steel weight stacks with noise dampening Stainless steel guide rods resist rust and stay smooth Kevlar belts for quiet, smooth action and optimal tensile strength; belt contains 2200 lb (998 kg) tensile strength aircraft cables. Marine grade double-stitched upholstery Heavy-duty European-styled cushions |  |