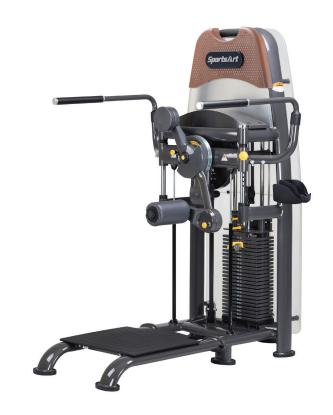

## N961 TOTAL HIP

The SportsArt Status Strength Series is our premium club line and combines sleek and modern design with world-class components and superior biomechanics to deliver unmatched quality and function to your facility.

## **KEY FEATURES**

- Adjustable leg pad accommodates different leg lengths, allowing users to achieve proper leverage
- Incremental 3.3 & 6.6 lb (1.5 & 3 kg) micro-loading adjustment

| TECHNICAL DETAILS  |                                                                                                                                                                                                                                                                                                                                                                                                                                                                                        |  |
|--------------------|----------------------------------------------------------------------------------------------------------------------------------------------------------------------------------------------------------------------------------------------------------------------------------------------------------------------------------------------------------------------------------------------------------------------------------------------------------------------------------------|--|
| Unit Weight        | 657.8 lbs / 299 kg                                                                                                                                                                                                                                                                                                                                                                                                                                                                     |  |
| Dimensions (LxWxH) | 64 x 48 x 76.8 in / 162.6 x 122 x 195 cm                                                                                                                                                                                                                                                                                                                                                                                                                                               |  |
| Weight Stack       | 264 lbs / 120 kg                                                                                                                                                                                                                                                                                                                                                                                                                                                                       |  |
| Max User Weight    | 500 lbs / 227 kg                                                                                                                                                                                                                                                                                                                                                                                                                                                                       |  |
| Features           | Strengthens hip musculature Handlebars improve user stability Magnetized stack-fork with retracting tether makes for instant, secure selection of weights Cold rolled steel weight stacks with noise dampening Stainless steel guide rods resist rust and stay smooth Kevlar belts for quiet, smooth action and optimal tensile strength; belt contains 2200 lb (998 kg) tensile strength aircraft cables. Marine grade double-stitched upholstery Heavy-duty European-styled cushions |  |