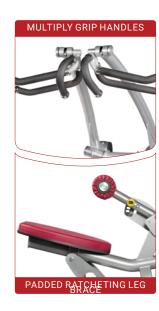

## **FEATURES**

- Self-aligning handles automatically adjust to the user while the forward, unsupported movement of the torso results in greater activation of the core musculature
- Multiple grip positions accommodate varying body sizes and arm lengths
- Starts the body in a slight forward lean, increasing the muscle stretch to the lats and traps
- Pull movement lifts the seat while rocking the body rearward, mimicking a natural pull up movement and avoiding unsafe lower back hyperextension