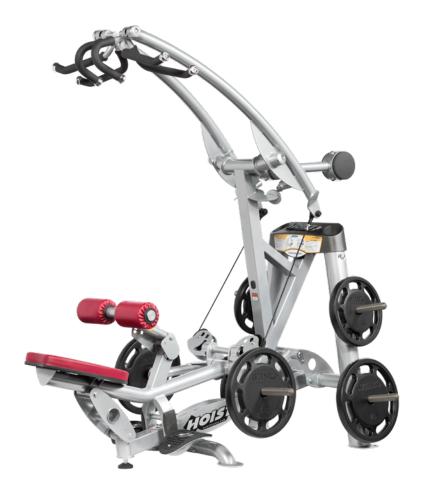

## LAT PULLDOWN

**RPL-5201** 

## **FEATURES**

- Self-aligning handles automatically adjust to the user while the forward, unsupported movement of the torso results in greater activation of the core musculature
- Multiple grip positions accommodate varying body sizes and arm lengths
- Starts the body in a slight forward lean, increasing the muscle stretch to the lats and traps
- Pull movement lifts the seat while rocking the body rearward, mimicking a natural pull up movement and avoiding unsafe lower back hyperextension

## **SPECS**

- Product Dimensions L x W x H: 76.50" (194 cm) x 52.75" (134 cm) x 85.75" (218 cm)
- Product Weight: 409 lbs (186 kg)
- Max Storage: 720 lbs (327 kg)
- Max Capacity: 800 lbs (363 kg)

(Weight plates NOT included)