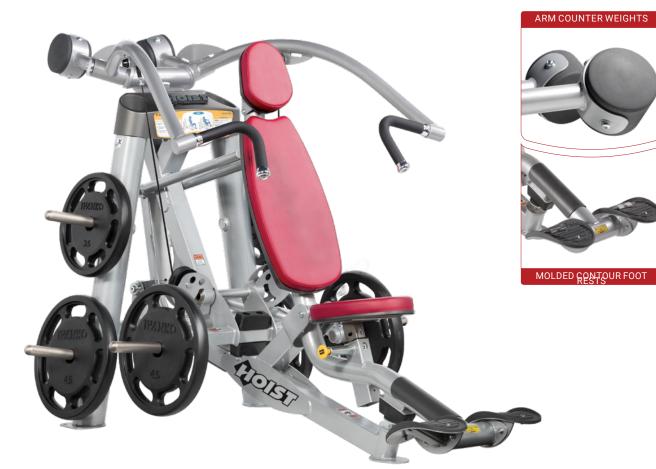

## **FEATURES**

- Contoured press arm handles provide multiple grip positions
- Starts with the exercise handles positioned at chest level, then rocks the user rearward to mimic the natural angular or arched movement of a incline bench press
- Synchronized converging exercise motion replicates dumbbell presses
- Counter-balanced exercise arms