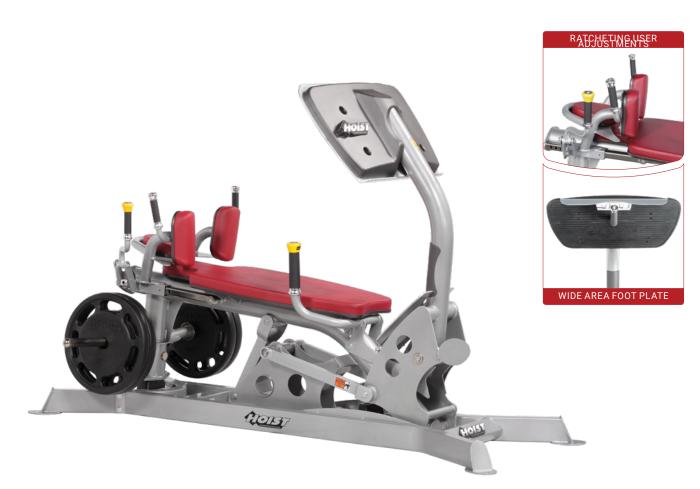

## **DUAL ACTION LEG PRESS**

**RPL-5403** 

## **FEATURES**

- ROC-IT Technology creates a Duel Action movement that moves the user support and foot plate simultaneously while maintaining alignment throughout the body
- Support adjustments to accommodate varying body sizes
- Easy to access lockout mechanism, automatically disengages at the start of the exercise
- Oversized foot plate provides multiple foot placements for both leg press and calf exercises