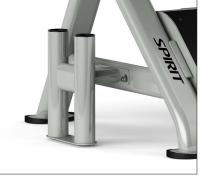

Optional olympic bar holder attachment (ST800DRBA)

## **ST800DR3** FEATURES

The Spirit Fitness ST800DR3 3-Tier Dumbbell Rack is sturdy, adjustable, and versatile. The top two shelves measure 50.4" x 13.1", with the bottom shelf measuring 50.4" x 14.4". Each one is positioned at an angle making your weights easier to see and the rack safer to use. The top of each shelf is lined with durable ABS to minimize impact and noise during use, helping to prolong the life of the equipment. Each shelf features an adjustable angle for even more versatility - increase the angle when storing dumbbells, or decrease the angle to better accommodate kettlebells. Generous front edge protection on each shelf ensures that your weights stay right where you put them. Rubber feet help protect flooring and increase stability. With a heavy-gauge steel frame, and commercial-grade components, the ST800DR3 3-Tier Dumbbell Rack is built to perform and built to last. Get even more out of your dumbbell rack by adding optional ST800DRBA Olympic Bar Holder Attachments (sold separately).