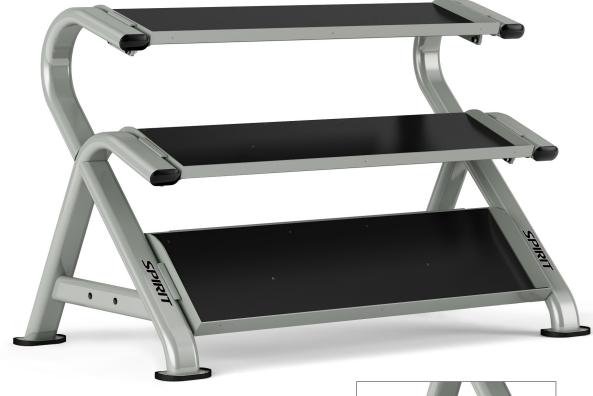

## **ST800DR3** 3-TIER DUMBBELL RACK

- 3-Tier Dumbbell Rack with angled shelves
- Durable ABS layered inserts on each shelf
- Heavy-gauge powder-coated steel frame for ultimate durability
- Adjustable angle on shelves helps accommodate kettlebells or dumbbells
- Rubber foot covers increase stability and help protect floors

## **ST800DR3** FEATURES

The Spirit Fitness ST800DR3 3-Tier Dumbbell Rack is sturdy, adjustable, and versatile. The top two shelves measure 50.4" x 13.1", with the bottom shelf measuring 50.4" x 14.4". Each one is positioned at an angle making your weights easier to see and the rack safer to use. The top of each shelf is lined with durable ABS to minimize impact and noise during use, helping to prolong the life of the equipment. Each shelf features an adjustable angle for even more versatility - increase the angle when storing dumbbells, or decrease the angle to better accommodate kettlebells. Generous front edge protection on each shelf ensures that your weights stay right where you put them. Rubber feet help protect flooring and increase stability. With a heavy-gauge steel frame, and commercial-grade components, the ST800DR3 3-Tier Dumbbell Rack is built to perform and built to last. Get even more out of your dumbbell rack by adding optional ST800DRBA Olympic Bar Holder Attachments (sold separately).