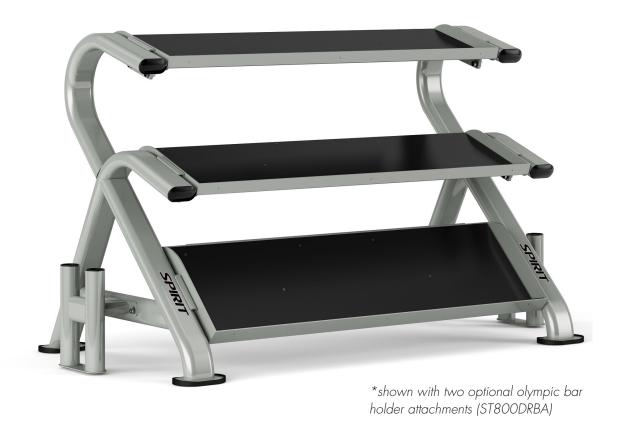

Optional olympic bar holder attachment (ST800DRBA)

## **ST800DR3** FEATURES

The Spirit Fitness ST800DR3 3-Tier Dumbbell Rack is sturdy, adjustable, and versatile. The top two shelves measure 50.4" x 13.1", with the bottom shelf measuring 50.4" x 14.4". Each one is positioned at an angle making your weights easier to see and the rack safer to use. The top of each shelf is lined with durable ABS to minimize impact and noise during use, helping to prolong the life of the equipment. Each shelf features an adjustable angle for even more versatility - increase the angle when storing dumbbells, or decrease the angle to better accommodate kettlebells. Generous front edge protection on each shelf ensures that your weights stay right where you put them. Rubber feet help protect flooring and increase stability. With a heavy-gauge steel frame, and commercial-grade components, the ST800DR3 3-Tier Dumbbell Rack is built to perform and built to last. Get even more out of your dumbbell rack by adding optional ST800DRBA Olympic Bar Holder Attachments (sold separately).